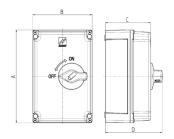

## Drawing

| Drawing    | Amp. | 25     | 40     | 80     |
|------------|------|--------|--------|--------|
| 1 MB 412/3 | Pole | 3/3+HS | 3/3+HS | 3/3+HS |
| Dim. in mm | Α    | 170    | 263    | 263    |
|            | В    | 118    | 168.5  | 168.5  |
|            | c    | 98     | 130    | 130    |
|            | D    | 131    | 161    | 161    |
|            |      |        |        |        |
|            |      |        |        |        |
|            |      |        |        |        |