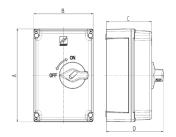

## Drawing

| Drawing    | Amp. | 25     | 40     | 80     |
|------------|------|--------|--------|--------|
| 1 MB 412/3 | Pole | 3/3+HS | 3/3+HS | 3/3+HS |
| Dim. in mm | Α    | 170    | 263    | 263    |
|            | В    | 118    | 168.5  | 168.5  |
|            | c    | 98     | 130    | 130    |
|            | D    | 131    | 161    | 161    |
|            |      |        |        |        |
|            |      |        |        |        |
|            |      |        |        |        |