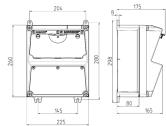

## Drawing

## Drawing 1 MB 521

| Depth dimensions at vario    | us fittings.  |                        |
|------------------------------|---------------|------------------------|
| Receptacles                  | Degrees       | Depth                  |
| SCHUKO® 16A, 230 V           | IP 44         | 175 mm                 |
|                              | IP 67         | 194 mm                 |
| CEE 16A, 3p, 230V            | IP 44         | 204 mm                 |
|                              | IP 67         | 205 mm                 |
| CEE 16A, 5p, 400V            | IP 44         | 209 mm                 |
|                              | IP 67         | 213 mm                 |
| CEE 32A, 5p, 400V            | IP 44         | 221 mm                 |
|                              | IP 67         | 227 mm                 |
| CEE 63A, 5p, 400V            | IP 44         | 248 mm                 |
|                              | IP 67         | 248 mm                 |
| Cable entries: closed for cu | tout 2 x M 32 | each on top and bottom |

Cable entries: closed for cut out. 2 x M 32 each on top and bottom, 2 x M 20 each on top and bottom for cut out.