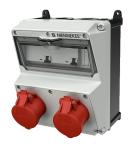

## **AMAXX®** combination unit

Part no. 920851

- pre-wired for installation
- enclosure and insert made of AMAPLAST
- fusing behind a transparent cover
- enclosure front cover electric grey RAL 7035

## **Technical specifications**

| CEE 16 A, 5 p, 400 V      | 2                                                           |
|---------------------------|-------------------------------------------------------------|
| Fusing                    | • 2 RCD 40 A, 4 p, 0.03 A                                   |
| Pre-fuse max.             | 16 A                                                        |
| InA                       | 16 A                                                        |
| RDF                       | 1                                                           |
| Connection / feeder cable | <ul> <li>for 1 cable up to 5 x 10 mm<sup>2</sup></li> </ul> |
| Protection type           | IP 44                                                       |
| Enclosure material        | Plastic                                                     |
| Weight                    | 3300 g                                                      |
| Height                    | 260 mm                                                      |
| Width                     | 225 mm                                                      |