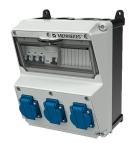

## **AMAXX®** combination unit

Part no. 921015

- pre-wired for installation
- enclosure and insert made of AMAPLAST
- fusing behind a transparent cover
- enclosure front cover electric grey RAL 7035

## **Technical specifications**

| British standard          | 3                                                           |
|---------------------------|-------------------------------------------------------------|
| Fusing                    | • 1 RCD 40 A, 4 p, 0.03 A                                   |
|                           | • 3 MCB's 13 A, 1 p, C                                      |
| Pre-fuse max.             | 63 A                                                        |
| InA                       | 39 A                                                        |
| RDF                       | 1                                                           |
| Connection / feeder cable | <ul> <li>for 1 cable up to 5 x 10 mm<sup>2</sup></li> </ul> |
| Protection type           | IP 44                                                       |
| Enclosure material        | Plastic                                                     |
| Weight                    | 3024 g                                                      |
| Height                    | 260 mm                                                      |
| Width                     | 225 mm                                                      |