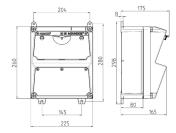

## Drawing

## Drawing 1 MB 521

| Depth dimensions at various fittings.                                                                            |         |        |  |
|------------------------------------------------------------------------------------------------------------------|---------|--------|--|
| Receptacles                                                                                                      | Degrees | Depth  |  |
| SCHUKO <sup>®</sup> 16A, 230 V                                                                                   | IP 44   | 175 mm |  |
|                                                                                                                  | IP 67   | 194 mm |  |
| CEE 16A, 3p, 230V                                                                                                | IP 44   | 204 mm |  |
|                                                                                                                  | IP 67   | 205 mm |  |
| CEE 16A, 5p, 400V                                                                                                | IP 44   | 209 mm |  |
|                                                                                                                  | IP 67   | 213 mm |  |
| CEE 32A, 5p, 400V                                                                                                | IP 44   | 221 mm |  |
|                                                                                                                  | IP 67   | 227 mm |  |
| CEE 63A, 5p, 400V                                                                                                | IP 44   | 248 mm |  |
|                                                                                                                  | IP 67   | 248 mm |  |
| Cable entries: closed for cut out. 2 x M 32 each on top and bottom, 2 x M 20 each on top and bottom for cut out. |         |        |  |