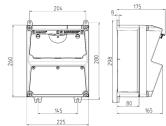

## Drawing

## Drawing 1 MB 521

| Depth dimensions at vario    | us fittings.     |                        |
|------------------------------|------------------|------------------------|
| Receptacles                  | Degrees          | Depth                  |
| SCHUKO® 16A, 230 V           | IP 44            | 175 mm                 |
|                              | IP 67            | 194 mm                 |
| CEE 16A, 3p, 230V            | IP 44            | 204 mm                 |
|                              | IP 67            | 205 mm                 |
| CEE 16A, 5p, 400V            | IP 44            | 209 mm                 |
|                              | IP 67            | 213 mm                 |
| CEE 32A, 5p, 400V            | IP 44            | 221 mm                 |
|                              | IP 67            | 227 mm                 |
| CEE 63A, 5p, 400V            | IP 44            | 248 mm                 |
|                              | IP 67            | 248 mm                 |
| Cable entries: closed for cu | it out. 2 x M 32 | each on top and bottom |

Cable entries: closed for cut out. 2 x M 32 each on top and bottom, 2 x M 20 each on top and bottom for cut out.