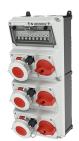

## **AMAXX®** combination unit

Part no. 940019

- pre-wired for installation
- hinged to the side

•

•

•

- enclosure and insert made of AMAPLAST
- fusing behind a transparent cover
  - DUO sockets switched and interlocked, with highly heat resistant contact carrier and nickel plated contacts

## **Technical specifications**

| CEE 32 A, 4 p, 400 V DUO  | 3                                                                                    |
|---------------------------|--------------------------------------------------------------------------------------|
| Fusing                    | <ul> <li>3 MCB's 32 A, 3 p, C</li> <li>3 monitoring sockets MS3102E 14S2S</li> </ul> |
|                           | • 1 earth bolt M 10, V2A                                                             |
| Pre-fuse max.             | 100 A                                                                                |
| InA                       | 67 A                                                                                 |
| Connection / feeder cable | <ul> <li>for 2 cables up to 5 x 25 mm<sup>2</sup></li> </ul>                         |
|                           | <ul> <li>for 3 monitoring sockets up to 4 x 4 mm<sup>2</sup></li> </ul>              |
| Protection type           | IP 67                                                                                |
| Enclosure material        | Plastic                                                                              |
| Weight                    | 7460 g                                                                               |
| Height                    | 520 mm                                                                               |
| Width                     | 225 mm                                                                               |