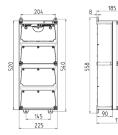

## Drawing

## Drawing 1 MB 523

| Depth dimensions at various fittings. |         |        |  |
|---------------------------------------|---------|--------|--|
| Receptacles                           | Degrees | Depth  |  |
| SCHUKO® 16A, 230 V                    | IP 44   | 186 mm |  |
|                                       | IP 67   | 208 mm |  |
| CEE 16A, 3p, 230V                     | IP 44   | 216 mm |  |
|                                       | IP 67   | 220 mm |  |
| CEE 16A, 5p, 400V                     | IP 44   | 222 mm |  |
|                                       | IP 67   | 226 mm |  |
| CEE 32A, 5p, 400V                     | IP 44   | 231 mm |  |
|                                       | IP 67   | 236 mm |  |
| CEE 63A, 5p, 400V                     | IP 44   | 260 mm |  |
|                                       | IP 67   | 260 mm |  |
|                                       |         |        |  |

Cable entries: closed for cut out. 2 x M 40 each on top and bottom, 2 x M 20 each on top and bottom for cut out.