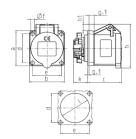

## Drawing

| Drawing                  | Amp.  | 1   | 16 |     |
|--------------------------|-------|-----|----|-----|
| 1 MB 648                 | Poles | 3   |    |     |
| Dim. in mm               | a     | 55  |    |     |
|                          | b     | 55  |    |     |
|                          | c     | 54  |    |     |
|                          | d     | 45  |    |     |
|                          | e     | 45  |    |     |
|                          | f     | 5.5 |    |     |
|                          | g.    | 8   |    |     |
|                          | g.1   | 2   |    |     |
|                          | h     | 70  |    |     |
|                          | h1    | 12  |    |     |
|                          | k     | 22  |    |     |
|                          | 1     | 47  |    |     |
| Terminal for cond. cross |       | 1.5 |    |     |
| section (mm²) min -may   |       | _1  |    | - 1 |