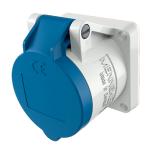

## Panel mounted socket with TwinCONTACT

Part no. 1619

- screwless spring terminals suitable for through wiring small flange dimensions

- straight

## **Technical specifications**

| Ampere                | 16 A                    |
|-----------------------|-------------------------|
| Poles                 | 3 p                     |
| Voltage               | 230 V                   |
| Clock position        | 6 h                     |
| Hertz                 | 50-60 Hz                |
| Connection technology | Screwless - TwinCONTACT |
| Contact               | standard                |
| Protection type       | IP 44                   |
| Flange                | 55x55 mm                |
| Fixing hole           | 45x45 mm                |
| Weight                | 100 g                   |