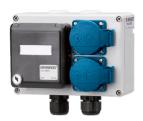

## Compact network distributor

Part no. 8107705

- enclosure and insert made of AMAPLAST
- front cover electric grey RAL 7035

## Technical specifications

| Data port sockets         | 1 Cepex data port socket with 2 RJ45 connection module couplings, type E-DAT module, port, cat.6, brand: BTR                                                                                                                                                          |
|---------------------------|-----------------------------------------------------------------------------------------------------------------------------------------------------------------------------------------------------------------------------------------------------------------------|
| British standard          | 2                                                                                                                                                                                                                                                                     |
| Connection / feeder cable | <ul> <li>2 M 25 at the top (closed)</li> <li>1 M 25 at the bottom (with cable gland)</li> <li>1 M 25 2 x 8 at the bottom (with cable gland)</li> <li>(seal insert for 2 individual cables up to 8 mm Ø)</li> <li>with terminal for 1 cable up to 3 x 4 mm²</li> </ul> |
| Protection type           | IP 44                                                                                                                                                                                                                                                                 |
| Enclosure material        | Plastic                                                                                                                                                                                                                                                               |
| Height                    | 245 mm                                                                                                                                                                                                                                                                |
| Width                     | 160 mm                                                                                                                                                                                                                                                                |