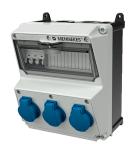

## **AMAXX®** combination unit

Part no. 920002

- pre-wired for installation
- hinged to the side

•

- enclosure and insert made of AMAPLAST
- fusing behind a transparent cover

## **Technical specifications**

| SCHUKO® 16 A, 230 V       | 3                                                           |
|---------------------------|-------------------------------------------------------------|
| Fusing                    | • 3 MCB's 16 A, 1 p, C                                      |
| Pre-fuse max.             | 63 A                                                        |
| InA                       | 16 A                                                        |
| RDF                       | 1                                                           |
| Connection / feeder cable | <ul> <li>for 1 cable up to 5 x 10 mm<sup>2</sup></li> </ul> |
| Protection type           | IP 44                                                       |
| Enclosure material        | Plastic                                                     |
| Weight                    | 2460 g                                                      |
| Height                    | 260 mm                                                      |
| Width                     | 225 mm                                                      |