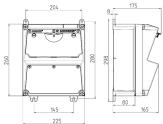

## Drawing

## Drawing 1 MB 521

| Depth dimensions at vario      | us fittings.    |                        |
|--------------------------------|-----------------|------------------------|
| Receptacles                    | Degrees         | Depth                  |
| SCHUKO <sup>®</sup> 16A, 230 V | IP 44           | 175 mm                 |
|                                | IP 67           | 194 mm                 |
| CEE 16A, 3p, 230V              | IP 44           | 204 mm                 |
|                                | IP 67           | 205 mm                 |
| CEE 16A, 5p, 400V              | IP 44           | 209 mm                 |
|                                | IP 67           | 213 mm                 |
| CEE 32A, 5p, 400V              | IP 44           | 221 mm                 |
|                                | IP 67           | 227 mm                 |
| CEE 63A, 5p, 400V              | IP 44           | 248 mm                 |
|                                | IP 67           | 248 mm                 |
| Cable entries: closed for cu   | it out 2 x M 32 | each on ton and hottom |

Cable entries: closed for cut out. 2 x M 32 each on top and bottom, 2 x M 20 each on top and bottom for cut out.