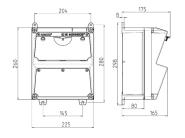

## Drawing

## Drawing 1 MB 521

| Receptacles        | Degrees | Depth  |  |
|--------------------|---------|--------|--|
| SCHUKO® 16A, 230 V | IP 44   | 175 mm |  |
|                    | IP 67   | 194 mm |  |
| CEE 16A, 3p, 230V  | IP 44   | 204 mm |  |
|                    | IP 67   | 205 mm |  |
| CEE 16A, 5p, 400V  | IP 44   | 209 mm |  |
|                    | IP 67   | 213 mm |  |
| CEE 32A, 5p, 400V  | IP 44   | 221 mm |  |
|                    | IP 67   | 227 mm |  |
| CEE 63A, 5p, 400V  | IP 44   | 248 mm |  |
|                    | IP 67   | 248 mm |  |

Cable entries: closed for cut out. 2 x M 32 each on top and bottom, 2 x M 20 each on top and bottom for cut out.