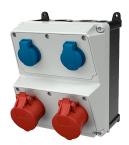

## **AMAXX®** combination unit

Part no. 920024

- pre-wired for installation
- hinged to the side
- enclosure and insert made of AMAPLAST

## Technical specifications

| CEE 16 A, 5 p, 400 V      | 2                                                                             |
|---------------------------|-------------------------------------------------------------------------------|
| SCHUKO® 16 A, 230 V       | 2                                                                             |
| Connection / feeder cable | <ul> <li>for 1 cable up to 5 x 10 mm² and 1 cable up to 3 x 10 mm²</li> </ul> |
| Protection type           | IP 44                                                                         |
| Enclosure material        | Plastic                                                                       |
| Weight                    | 2680 g                                                                        |
| Height                    | 260 mm                                                                        |
| Width                     | 225 mm                                                                        |