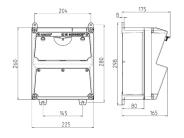

## Drawing

## Drawing 1 MB 521

Depth dimensions at various fittings.

| Receptacles        | Degrees | Depth  |  |
|--------------------|---------|--------|--|
| SCHUKO® 16A, 230 V | IP 44   | 175 mm |  |
| ·                  | IP 67   | 194 mm |  |
| CEE 16A, 3p, 230V  | IP 44   | 204 mm |  |
|                    | IP 67   | 205 mm |  |
| CEE 16A, 5p, 400V  | IP 44   | 209 mm |  |
|                    | IP 67   | 213 mm |  |
| CEE 32A, 5p, 400V  | IP 44   | 221 mm |  |
|                    | IP 67   | 227 mm |  |
| CEE 63A, 5p, 400V  | IP 44   | 248 mm |  |
|                    | IP 67   | 248 mm |  |

Cable entries: closed for cut out. 2 x M 32 each on top and bottom, 2 x M 20 each on top and bottom for cut out.