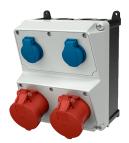

## **AMAXX®** combination unit

Part no. 920026

- pre-wired for installation
- hinged to the side
- enclosure and insert made of AMAPLAST

## **Technical specifications**

| CEE 32 A, 5 p, 400 V      | 2                                                                             |
|---------------------------|-------------------------------------------------------------------------------|
| SCHUKO® 16 A, 230 V       | 2                                                                             |
| Connection / feeder cable | <ul> <li>for 1 cable up to 5 x 10 mm² and 1 cable up to 3 x 10 mm²</li> </ul> |
| Protection type           | IP 44                                                                         |
| Enclosure material        | Plastic                                                                       |
| Weight                    | 2980 g                                                                        |
| Height                    | 260 mm                                                                        |
| Width                     | 225 mm                                                                        |