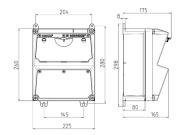

## Drawing

## Drawing 1 MB 521

Depth dimensions at various fittings.

| Receptacles        | Degrees | Depth  |  |
|--------------------|---------|--------|--|
| SCHUKO® 16A, 230 V | IP 44   | 175 mm |  |
|                    | IP 67   | 194 mm |  |
| CEE 16A, 3p, 230V  | IP 44   | 204 mm |  |
|                    | IP 67   | 205 mm |  |
| CEE 16A, 5p, 400V  | IP 44   | 209 mm |  |
|                    | IP 67   | 213 mm |  |
| CEE 32A, 5p, 400V  | IP 44   | 221 mm |  |
|                    | IP 67   | 227 mm |  |
| CEE 63A, 5p, 400V  | IP 44   | 248 mm |  |
|                    | ID 67   | 249 mm |  |

IP 67 248 mm

Cable entries: closed for cut out. 2 x M 32 each on top and bottom, 2 x M 20 each on top and bottom for cut out.