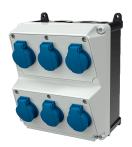

## **AMAXX®** combination unit

Part no. 920028

- pre-wired for installation
- hinged to the side
- enclosure and insert made of AMAPLAST

## **Technical specifications**

| SCHUKO® 16 A, 230 V       | 6                                                |
|---------------------------|--------------------------------------------------|
| Connection / feeder cable | <ul> <li>for 1 cable up to 5 x 10 mm²</li> </ul> |
| Protection type           | IP 44                                            |
| Enclosure material        | Plastic                                          |
| Weight                    | 2152 g                                           |
| Height                    | 260 mm                                           |
| Width                     | 225 mm                                           |