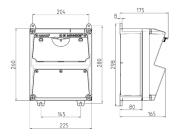

## Drawing

## Drawing 1 MB 521

Depth dimensions at various fittings.

| Receptacles        | Degrees | Depth  |
|--------------------|---------|--------|
| SCHUKO® 16A, 230 V | IP 44   | 175 mm |
|                    | IP 67   | 194 mm |
| CEE 16A, 3p, 230V  | IP 44   | 204 mm |
|                    | IP 67   | 205 mm |
| CEE 16A, 5p, 400V  | IP 44   | 209 mm |
|                    | IP 67   | 213 mm |
| CEE 32A, 5p, 400V  | IP 44   | 221 mm |
|                    | IP 67   | 227 mm |
| CEE 63A, 5p, 400V  | IP 44   | 248 mm |
|                    | IP 67   | 248 mm |

Cable entries: closed for cut out.  $2 \times M$  32 each on top and bottom,  $2 \times M$  20 each on top and bottom for cut out.