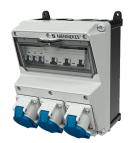

## **AMAXX®** combination unit

Part no. 920031

- pre-wired for installation
- · hinged to the side
- enclosure and insert made of AMAPLAST
- MENNEKES AMAXX® combination unit for camp sites already comply to the standard and regulations which came into force 01.07.2007 according to DIN VDE 0100-708\_2006-02 and DIN VDE 0100-754:2006-02

## Technical specifications

| CEE 16 A, 3 p, 230 V      | 3                                                                           |
|---------------------------|-----------------------------------------------------------------------------|
| Fusing                    | <ul> <li>3 RCD's 25 A, 2 p, 0.03 A</li> <li>3 MCB's 16 A, 1 p, B</li> </ul> |
| Pre-fuse max.             | 63 A                                                                        |
| InA                       | 16 A                                                                        |
| RDF                       | 1                                                                           |
| Connection / feeder cable | <ul> <li>for 1 cable up to 5 x 10 mm²</li> </ul>                            |
| Protection type           | IP 44                                                                       |
| Enclosure material        | Plastic                                                                     |
| Weight                    | 3720 g                                                                      |
| Height                    | 260 mm                                                                      |
| Width                     | 225 mm                                                                      |