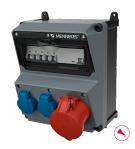

## **AMAXX®** combination unit

Part no. 920038

- highly resistant to chemicals
- with highly heat resistant contact carrier and nickel plated contacts
- pre-wired for installation
- enclosure front cover grey RAL 7000
- hinged to the side
- fusing behind a transparent cover

## **Technical specifications**

| 0== 00 4 = 400 17         |                                                  |
|---------------------------|--------------------------------------------------|
| CEE 32 A, 5 p, 400 V      | 1                                                |
| SCHUKO® 16 A, 230 V       | 2                                                |
| Fusing                    | • 1 RCD 40 A, 4 p, 0.03 A                        |
|                           | <ul> <li>1 MCB 32 A, 3 p, C</li> </ul>           |
|                           | • 2 MCB's 16 A, 1 p, C                           |
| Pre-fuse max.             | 63 A                                             |
| InA                       | 36 A                                             |
| RDF                       | 0.75                                             |
| Connection / feeder cable | <ul> <li>for 1 cable up to 5 x 10 mm²</li> </ul> |
| Protection type           | IP 44                                            |
| Enclosure material        | Plastic, high resistance to chemicals            |
| Weight                    | 3900 g                                           |
| Height                    | 260 mm                                           |
| Width                     | 225 mm                                           |