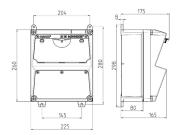

## Drawing

## Drawing 1 MB 521

Depth dimensions at various fittings.

| Receptacles        | Degrees | Depth  |  |
|--------------------|---------|--------|--|
| SCHUKO® 16A, 230 V | IP 44   | 175 mm |  |
|                    | IP 67   | 194 mm |  |
| CEE 16A, 3p, 230V  | IP 44   | 204 mm |  |
|                    | IP 67   | 205 mm |  |
| CEE 16A, 5p, 400V  | IP 44   | 209 mm |  |
|                    | IP 67   | 213 mm |  |
| CEE 32A, 5p, 400V  | IP 44   | 221 mm |  |
|                    | IP 67   | 227 mm |  |
| CEE 63A, 5p, 400V  | IP 44   | 248 mm |  |
|                    | IP 67   | 248 mm |  |
|                    |         |        |  |

Cable entries: closed for cut out. 2 x M 32 each on top and bottom, 2 x M 20 each on top and bottom for cut out.