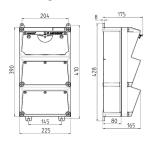

## Drawing

## Drawing 1 MB 522

Depth dimensions at various fittings.

| Receptacies       | Degrees | Depth  |  |
|-------------------|---------|--------|--|
| SCHÚKO®16A, 230 V | IP 44   | 175 mm |  |
|                   | IP 67   | 194 mm |  |
| CEE 16A, 3p, 230V | IP 44   | 204 mm |  |
|                   | IP 67   | 205 mm |  |
| CEE 16A, 5p, 400V | IP 44   | 209 mm |  |
|                   | IP 67   | 213 mm |  |
| CEE 32A, 5p, 400V | IP 44   | 221 mm |  |
|                   | IP 67   | 227 mm |  |
| CEE 63A, 5p, 400V | IP 44   | 248 mm |  |
|                   | IP 67   | 248 mm |  |

Cable entries: closed for cut out.  $2 \times M$  40 each on top and bottom,  $2 \times M$  20 each on top and bottom for cut out.