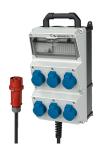

## **AMAXX®** combination unit

Part no. 930024

- pre-wired for installation
- hinged to the side
- enclosure and insert made of AMAPLAST
- fusing behind a transparent cover

## **Technical specifications**

| SCHUKO® 16 A, 230 V       | 6                                                                   |
|---------------------------|---------------------------------------------------------------------|
| Fusing                    | • 1 RCD 40 A, 4 p, 0.03 A                                           |
| Pre-fuse max.             | 16 A                                                                |
| InA                       | 16 A                                                                |
| RDF                       | 1                                                                   |
| Connection / feeder cable | <ul> <li>2 m H07RN-F5G2.5 with CEE-plug 16 A, 5 p, 400 V</li> </ul> |
| Protection type           | IP 44                                                               |
| Enclosure material        | Plastic                                                             |
| Weight                    | 5160 g                                                              |
| Height                    | 390 mm                                                              |
| Width                     | 225 mm                                                              |