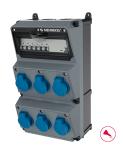

**AMAXX®** combination unit

Part no. 930026

- highly resistant to chemicals highly heat resistant contact carrier and nickel plated contacts •
  - pre-wired for installation
  - enclosure front cover grey RAL 7000
  - hinged to the side

•

•

•

fusing behind a transparent cover

## **Technical specifications**

| SCHUKO® 16 A, 230 V       | 6                                                            |
|---------------------------|--------------------------------------------------------------|
| Fusing                    | • 1 RCD 40 A, 4 p, 0.03 A                                    |
|                           | • 6 MCB´s 16 A, 1 p, C                                       |
| Pre-fuse max.             | 100 A                                                        |
| InA                       | 29 A                                                         |
| RDF                       | 0.9                                                          |
| Connection / feeder cable | <ul> <li>for 2 cables up to 5 x 25 mm<sup>2</sup></li> </ul> |
| Protection type           | IP 44                                                        |
| Enclosure material        | Plastic, high resistance to chemicals                        |
| Weight                    | 5260 g                                                       |
| Height                    | 390 mm                                                       |
| Width                     | 225 mm                                                       |