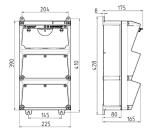

## Drawing

## Drawing 1 MB 522

| Receptacles                                              | Degrees | Depth  |
|----------------------------------------------------------|---------|--------|
| SCHUKO®16A, 230 V                                        | IP 44   | 175 mm |
|                                                          | IP 67   | 194 mm |
| CEE 16A, 3p, 230V                                        | IP 44   | 204 mm |
|                                                          | IP 67   | 205 mm |
| CEE 16A, 5p, 400V                                        | IP 44   | 209 mm |
|                                                          | IP 67   | 213 mm |
| CEE 32A, 5p, 400V                                        | IP 44   | 221 mm |
|                                                          | IP 67   | 227 mm |
| CEE 63A, 5p, 400V                                        | IP 44   | 248 mm |
|                                                          | IP 67   | 248 mm |
| Cable entries: closed for cu<br>2 x M 20 each on top and |         |        |