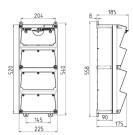

## Drawing

## Drawing 1 MB 523

Depth dimensions at various fittings.

| Receptacles        | Degrees | Depth  |
|--------------------|---------|--------|
| SCHUKO® 16A, 230 V | IP 44   | 186 mm |
|                    | IP 67   | 208 mm |
| CEE 16A, 3p, 230V  | IP 44   | 216 mm |
|                    | IP 67   | 220 mm |
| CEE 16A, 5p, 400V  | IP 44   | 222 mm |
|                    | IP 67   | 226 mm |
| CEE 32A, 5p, 400V  | IP 44   | 231 mm |
|                    | IP 67   | 236 mm |
| CEE 63A, 5p, 400V  | IP 44   | 260 mm |
|                    | IP 67   | 260 mm |

Cable entries: closed for cut out.  $2 \times M$  40 each on top and bottom,  $2 \times M$  20 each on top and bottom for cut out.