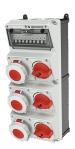

## **AMAXX®** combination unit

Part no. 940027

- pre-wired for installation
- hinged to the side
- enclosure and insert made of AMAPLAST
- fusing behind a transparent cover
- DUO sockets switched and interlocked, with highly heat resistant contact carrier and nickel plated contacts

## **Technical specifications**

| CEE 32 A, 4 p, 400 V DUO  | 3                                                                     |
|---------------------------|-----------------------------------------------------------------------|
| Fusing                    | <ul><li>3 MCB's 32 A, 3 p, C</li><li>1 earth bolt M 10, V2A</li></ul> |
| Pre-fuse max.             | 100 A                                                                 |
| InA                       | 58 A                                                                  |
| RDF                       | 0.6                                                                   |
| Connection / feeder cable | <ul> <li>for 1 cable up to 5 x 25 mm<sup>2</sup></li> </ul>           |
| Protection type           | IP 67                                                                 |
| Enclosure material        | Plastic                                                               |
|                           |                                                                       |
| Weight                    | 6344 g                                                                |
| Weight<br>Height          | 6344 g<br>520 mm                                                      |