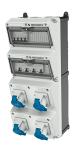

## **AMAXX®** combination unit

Part no. 941265

- pre-wired for installation
- · hinged to the side
- enclosure and insert made of AMAPLAST
- MENNEKES AMAXX® combination unit for camp sites already comply to the standard and regulations which came into force 01.07.2007 according to DIN VDE 0100-708\_2006-02 and DIN VDE 0100-754:2006-02

## **Technical specifications**

| CEE 16 A, 3 p, 230 V      | 4                                                                           |
|---------------------------|-----------------------------------------------------------------------------|
| Fusing                    | <ul> <li>4 RCD's 25 A, 2 p, 0.03 A</li> <li>4 MCB's 16 A, 1 p, B</li> </ul> |
| Pre-fuse max.             | 63 A                                                                        |
| InA                       | 32 A                                                                        |
| RDF                       | 1                                                                           |
| Connection / feeder cable | <ul> <li>for 2 cables up to 5 x 25 mm²</li> </ul>                           |
| Protection type           | IP 44                                                                       |
| Enclosure material        | Plastic                                                                     |
| Weight                    | 5986 g                                                                      |
| Height                    | 520 mm                                                                      |
| Width                     | 225 mm                                                                      |