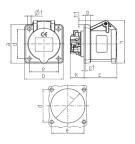

## Drawing

| Drawing                      | Amp.   | 16  |     |     |
|------------------------------|--------|-----|-----|-----|
| 1 MB 649                     | Poles  | 3   | 4   | 5   |
| Dim. in mm                   | а      | 62  | 72  | 72  |
|                              | b      | 62  | 65  | 65  |
|                              | c      | 54  | 54  | 54  |
|                              | d      | 47  | 52  | 52  |
|                              | е      | 47  | 52  | 52  |
|                              | f      | 5.5 | 5.5 | 5.5 |
|                              | g      | 8   | 8   | 8   |
|                              | g1     | 2   | 2   | 2   |
|                              | h      | 68  | 77  | 85  |
|                              | h1     | 7   | 7   | 11  |
|                              | k      | 23  | 23  | 23  |
|                              | 1      | 50  | 52  | 57  |
| Terminal for cond. cross     |        | 1.5 | 1.5 | 1.5 |
| section (mm <sup>2</sup> ) m | inmax. | -4  | 4   | -4  |