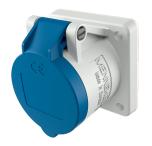

## Panel mounted socket with TwinCONTACT

Part no. 1350

- screwless spring terminals suitable for through wiring straight

## Technical specifications

| Ampere                | 16 A                    |
|-----------------------|-------------------------|
| Poles                 | 3 p                     |
| Voltage               | 230 V                   |
| Clock position        | 6 h                     |
| Hertz                 | 50-60 Hz                |
| Connection technology | Screwless - TwinCONTACT |
| Contact               | standard                |
| Protection type       | IP 44                   |
| Flange                | 62x62 mm                |
| Fixing hole           | 47x47 mm                |
| Weight                | 100 g                   |