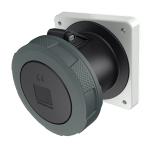

## Panel mounted socket

Part no. 3787P

- screw terminals
- with pilot contact
- X-CONTACT®
- highly heat resistant contact carrier
- straight