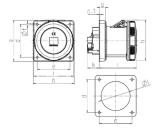

## Drawing

| Drawing                  | Amp.  | 125         |     |
|--------------------------|-------|-------------|-----|
| 1 MB 258                 | Poles | 4           | 5   |
| Dim. in mm               | а     | 130         | 130 |
|                          | b     | 130         | 130 |
|                          | c     | 119         | 119 |
|                          | d     | 104         | 104 |
|                          | е     | 104         | 104 |
|                          | f     | 6.5         | 6.5 |
|                          | g.    | 18          | 18  |
|                          | g.1   | 2           | 2   |
|                          | ĥ     | 129         | 129 |
|                          | i     | 126         | 126 |
|                          | k     | 43          | 43  |
|                          | - 1   | 95          | 95  |
| Terminal for cond. cross |       | 25          | 25  |
| section (mm²) minmax.    |       | <b>—</b> 70 | -70 |