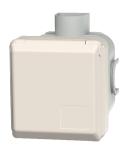

## Cepex flush mounted socket SCHUKO®

Part no. 4972

- pearl white
- screw terminals
- with flush mounted installation box
- meeting DIN 18032 standards for ball rebound