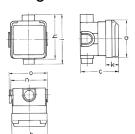

## Drawing

| Drawing         | Amp.      | 1   | 16  |     | 1   | 32  |     |
|-----------------|-----------|-----|-----|-----|-----|-----|-----|
| 1 MB 336        | Poles     | 3   | 4   | 5   | 3   | 4   | 5   |
| Dim. in mm      | а         | 93  | 93  | 93  | 93  | 93  | 93  |
|                 | b         | 90  | 90  | 90  | 90  | 90  | 90  |
|                 | c         | 95  | 95  | 95  | 95  | 95  | 95  |
|                 | h         | 111 | 111 | 111 | 111 | 111 | 111 |
|                 | i         | 124 | 124 | 124 | 124 | 124 | 124 |
|                 | k         | 33  | 33  | 33  | 33  | 33  | 33  |
|                 | n         | 91  | 91  | 91  | 91  | 91  | 91  |
|                 | 0         | 95  | 95  | 95  | 95  | 95  | 95  |
| Terminal for co | nd. cross | 1.5 | 1.5 | 1.5 | 2.5 | 2.5 | 2.5 |
| section (mm²) n | ninmax.   | -4  | -4  | -4  | 6   | -6  | -6  |