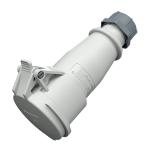

## **Connector AM-TOP**

Part no. 1003

- screw terminals

- single part body cable gland and sealing strain relief and protection against kinking

## **Technical specifications**

| Ampere                    | 16 A                  |
|---------------------------|-----------------------|
| Poles                     | 3 p                   |
| Voltage                   | Isolating transformer |
| Clock position            | 12 h                  |
| Connection technology     | Screw terminals       |
| Contact                   | standard              |
| Protection type           | IP 44                 |
| Weight                    | 173 g                 |
| Declaration of Conformity | EAC, CQC              |