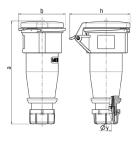

## Drawing

| Drawing                  | Amp.  |              | 16           |      |     | 32  |     |
|--------------------------|-------|--------------|--------------|------|-----|-----|-----|
| 3 MB 63                  | Poles | 3            | 4            | 5    | 3   | 4   | 5   |
| Dim. in mm               | а     | 162          | 165          | 167  | 209 | 209 | 208 |
|                          | b     | 60           | 68           | 76   | 82  | 82  | 89  |
|                          | h     | 83           | 92           | 98   | 100 | 100 | 108 |
|                          | у     | 14.5         | 16           | 16   | 22  | 22  | 22  |
|                          |       |              |              |      |     |     |     |
| Terminal for cond. cross |       | 1            | 1            | 1    | 2.5 | 2.5 | 2.5 |
| section (mm²) minmax.    |       | <b>—</b> 2.5 | <b>—</b> 2.5 | —2.5 | —6  | —6  | 6   |