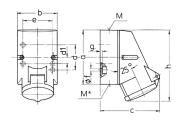

## Drawing

| Drawing                  | Amp.  | 16                        |     |     |
|--------------------------|-------|---------------------------|-----|-----|
| 1 MB 209                 | Poles | 3                         | 4   | 5   |
| Dim. in mm               | a     | 87                        | 100 | 100 |
|                          | b     | 64                        | 75  | 75  |
|                          | c     | 99                        | 110 | 113 |
|                          | d     | 40                        | -   | -   |
|                          | d1    | -                         | 11  | 11  |
|                          | e     | 50                        | 59  | 59  |
|                          | f     | 4.5                       | 5   | 5   |
|                          | g.    | 4                         | 4   | 4   |
|                          | h     | 115                       | 125 | 128 |
|                          | M     | 20                        | 20  | 20  |
|                          | M*    | M20 (blind) to be cut out |     |     |
| Max. cable diam. (mm)    |       | 15                        | 15  | 15  |
| Terminal for cond. cross |       | 1.5                       | 1.5 | 1.5 |
|                          |       | 1 4                       |     |     |