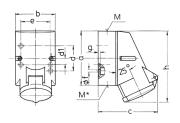

## Drawing

| Drawing                  | Amp.  | 16     |                         |     |
|--------------------------|-------|--------|-------------------------|-----|
| 1 MB 209                 | Poles | 3      | 4                       | 5   |
| Dim. in mm               | a     | 87     | 100                     | 100 |
|                          | b     | 64     | 75                      | 75  |
|                          | c     | 99     | 110                     | 113 |
|                          | d     | 40     | -                       | -   |
|                          | d1    | -      | 11                      | 11  |
|                          | e     | 50     | 59                      | 59  |
|                          | f     | 4.5    | 5                       | 5   |
|                          | g.    | 4      | 4                       | 4   |
|                          | h     | 115    | 125                     | 128 |
|                          | M     | 20     | 20                      | 20  |
|                          | M*    | M20 (b | 0 (blind) to be cut out |     |
| Max. cable diam. (mm)    |       | 15     | 15                      | 15  |
| Terminal for cond. cross |       | 1.5    | 1.5                     | 1.5 |
| section (mm²) minmax.    |       | -4     | -4                      | -4  |