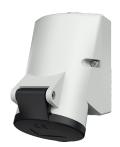

## Wall mounted socket

Part no. 106

- screw terminals
- internal fixing
- one cable entry at top and one blind entry (can be cut out) at the bottom 4 p and 5 p sockets the enclosure can be turned 180°