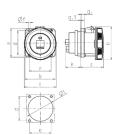

## Drawing

| Drawing           | Amp.     |     | 63  |     | 125         |                |
|-------------------|----------|-----|-----|-----|-------------|----------------|
| 1 MB 212/258      | Poles    | 3   | 4   | 5   | 4           | 5              |
| Dim. in mm        | a        | 107 | 107 | 107 | 130         | 130            |
|                   | b        | 100 | 100 | 100 | 130         | 130            |
|                   | c        | 81  | 81  | 81  | 119         | 119            |
|                   | d        | 85  | 85  | 85  | 104         | 104            |
|                   | е        | 77  | 77  | 77  | 104         | 104            |
|                   | f        | 6   | 6   | 6   | 6.5         | 6.5            |
|                   | g        | 12  | 12  | 12  | 18          | 18             |
|                   | g.1      | 2   | 2   | 2   | 2           | 2              |
|                   | h        | 117 | 117 | 117 | 129         | 129            |
|                   | i        | 113 | 113 | 113 | 126         | 126            |
|                   | k        | 55  | 55  | 55  | 43          | 43             |
|                   | - 1      | 88  | 88  | 88  | 95          | 95             |
| Terminal for con- | d. cross | 6   | 6   | 6   | 25          | 25             |
| section (mm²) mi  | nmax.    | —25 | -25 | —25 | <b>—</b> 70 | <del></del> 70 |