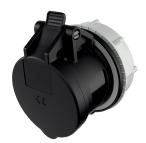

## Panel mounted socket RAPIDO® with TwinCONTACT

Part no. 1134

- screwless spring terminals suitable for through wiring for wall apertures 70 mm diameter
- central fixing