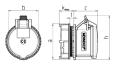

## Drawing

| Diawing          | Amp.     | l | 10      |         | l       | JZ      |         |
|------------------|----------|---|---------|---------|---------|---------|---------|
| 1 MB 468         | Poles    |   | 4       | 5       | 3       | 4       | 5       |
| Dim. in mm       | a        |   | 81      | 81      | 81      | 81      | 81      |
|                  | b        |   | 66      | 69      | 71      | 71      | 80      |
|                  | c        |   | 58      | 55      | 66      | 66      | 64      |
|                  | k        |   | max. 33 |
|                  | h        |   | 100     | 102     | 101     | 101     | 108     |
|                  | - 1      |   | 70      | 70      | 70      | 70      | 70      |
|                  | l1       |   | 37.75   | 37.75   | 37.75   | 37.75   | 37.75   |
|                  | t        |   | 2-9     | 2-9     | 2-9     | 2-9     | 2-9     |
| Terminal for con | d. cross |   | 1.5     | 1.5     | 2.5     | 2.5     | 2.5     |
| section (mm²) m  | inmax.   |   | -4      | -4      | 6       | -6      | -6      |