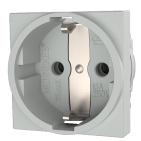

## **Snap-in socket SCHUKO®**

Part no. 11510K

- without hinged lid with 3 plug-in terminals for connection of  $1.5-2.5\ mm^2$  for easy installation in a cable duct or an enclosure
- for fixing on DIN rail with fixing rack 11254