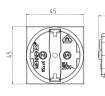

## Drawing

| Drawing<br>1 MB 457      | Dim. A |
|--------------------------|--------|
| Drawing in mm            |        |
| SCHUKO                   | 11.0   |
| French/Belgian standards | 8.5    |
| Danish standards         | 8.5    |
|                          |        |
|                          |        |
|                          |        |
|                          |        |