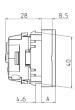

## Drawing

| Drawing<br>1 MB 457      | Dim. A |
|--------------------------|--------|
| Drawing in mm            |        |
| SCHUKO                   | 11.0   |
| French/Belgian standards | 8.5    |
| Danish standards         | 8.5    |
|                          |        |
|                          |        |
|                          |        |
|                          |        |