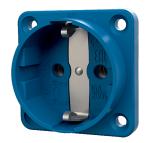

## Panel mounted socket SCHUKO®

Part no. 11531

- without hinged lid
- 3 screw terminals as connecting terminals for 1.5 2.5  $\mbox{mm}^{2}$  other colours on request