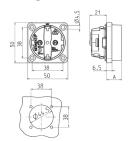

## Drawing

| Drawing<br>1 MB 450      | Dim. A |
|--------------------------|--------|
| Dim. in mm               |        |
| SCHUKO                   | 18.3   |
| French/Belgian standards | 15.8   |
| Danish standards         | 15.8   |
|                          |        |
|                          |        |
|                          |        |
|                          |        |