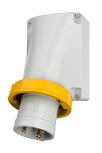

Wall mounted inlet

Part no. 1216

- screw terminals
- for a suitable watertight protective cover see part no. 40434