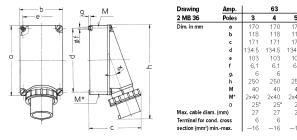

## Drawing

| rawing                       | Amp.  | 1     | 63    |       | 125 |     |
|------------------------------|-------|-------|-------|-------|-----|-----|
| MB 36                        | Poles | 3     | 4     | 5     | 4   | 5   |
| m. in mm                     | а     | 170   | 170   | 170   | 264 | 264 |
|                              | b     | 118   | 118   | 118   | 163 | 163 |
|                              | с     | 171   | 171   | 171   | 205 | 205 |
|                              | d     | 134.5 | 134.5 | 134.5 | 240 | 240 |
|                              | e     | 103   | 103   | 103   | 140 | 140 |
|                              | f     | 6,1   | 6,1   | 6,1   | 8,1 | 8,1 |
|                              | g.    | 6     | 6     | 6     | 8   | 8   |
|                              | h     | 250   | 250   | 250   | 355 | 355 |
|                              | M     | 40    | 40    | 40    | 50  | 50  |
|                              | M*    | 2x40  | 2x40  | 2x40  | 50  | 50  |
|                              | α     | 25°   | 25°   | 25°   | 20° | 20° |
| ax. cable diam. (            | mm)   | 27    | 27    | 27    | 38  | 38  |
| rminal for cond.             | cross | 6     | 6     | 6     | 16  | 16  |
| ction (mm <sup>2</sup> ) min | -max. | -16   | -16   | -16   | -35 | -35 |