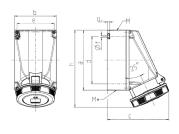

## Drawing

| Drawing                  | Amp.    |                            | 63    |       |
|--------------------------|---------|----------------------------|-------|-------|
| 1 MB 112                 | Poles   | 3                          | 4     | 5     |
| Dim. in mm               | а       | 170                        | 170   | 170   |
|                          | b       | 118                        | 118   | 118   |
|                          | c       | 175                        | 175   | 175   |
|                          | d       | 134.5                      | 134.5 | 134.5 |
|                          | e       | 103                        | 103   | 103   |
|                          | f       | 6.1                        | 6.1   | 6.1   |
|                          | g.      | 6                          | 6     | 6     |
|                          | h       | 219                        | 219   | 219   |
|                          | M       | 40                         | 40    | 40    |
|                          | M*      | 2x40 (blind) to be cut out |       |       |
| Max. cable dian          | n. (mm) | 27                         | 27    | 27    |
| Terminal for cond. cross |         | 6                          | 6     | 6     |
| section (mm²) m          | ninmax. | -25                        | -25   | 25    |