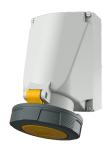

## Wall mounted socket

Part no. 130A

- screw terminals
- X-CONTACT
- internal fixing
- enclosure base can be turned 180°
- with 6 fixing points to accommodate special terminals
- products with pilot contact on request

## **Technical specifications**

| Ampere                    | 63 A            |
|---------------------------|-----------------|
| Poles                     | 4 p             |
| Voltage                   | 110 V           |
| Clock position            | 4 h             |
| Hertz                     | 50-60 Hz        |
| Connection technology     | Screw terminals |
| Contact                   | X-CONTACT®      |
| Protection type           | IP 67           |
| Weight                    | 941 g           |
| Declaration of Conformity | VDE, EAC, CQC   |