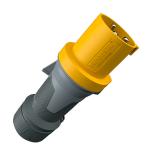

## Plug PowerTOP® Xtra

Part no. 13101

- screw terminals
- rubberised grip area
- frame terminals
- highly heat resistant contact carrier
- nickel plated contacts
- cable gland and sealing
- strain relief and protection against kinking
- enclosure with thread lock
- two safety slides