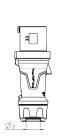

## Drawing

| Drawing                  | Amp.  | 63  |     |     |
|--------------------------|-------|-----|-----|-----|
| 2 MB 226                 | Poles | 3   | 4   | 5   |
| Dim. in mm               | a     | 250 | 250 | 250 |
|                          | b     | 90  | 90  | 90  |
|                          | у     | 36  | 36  | 36  |
|                          |       |     |     |     |
| Terminal for cond. cross |       | 6   | 6   | 6   |
| section (mm²) minmax.    |       | —16 | —16 | —16 |