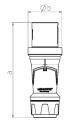

## Drawing

| Drawing                  | Amp.  | 63  |     |     |
|--------------------------|-------|-----|-----|-----|
| 2 MB 226                 | Poles | 3   | 4   | 5   |
| Dim. in mm               | a     | 250 | 250 | 250 |
|                          | b     | 90  | 90  | 90  |
|                          | у     | 36  | 36  | 36  |
|                          |       |     |     |     |
| Terminal for cond. cross |       | 6   | 6   | 6   |
| section (mm²) minmax.    |       | —16 | —16 | —16 |