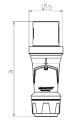

## Drawing

|   | Drawing<br>2 MB 226          | Amp.<br>Poles | 3               | 63              | 5   |
|---|------------------------------|---------------|-----------------|-----------------|-----|
| 1 | Z INIE 226<br>Dim. in mm     | a             | <b>3</b><br>250 | <b>4</b><br>250 | 250 |
| 4 |                              | b             | 90              | 90              | 90  |
| Ā |                              | у             | 36              | 36              | 36  |
|   |                              |               |                 |                 |     |
| 7 | Terminal for co              | nd. cross     | 6               | 6               | 6   |
| J | section (mm <sup>2</sup> ) n | ninmax.       | —16             | —16             | —16 |