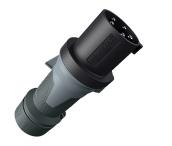

Plug PowerTOP® Xtra

Part no. 13137

- screw terminals
- rubberised grip area
- frame terminals

•

•

- highly heat resistant contact carrier
- nickel plated contacts
- cable gland and sealing
- strain relief and protection against kinking
- enclosure with thread lock
  - two safety slides