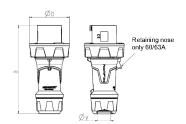

## Drawing

| Drawing                  | Amp.    |     | 63  |     |             | 125         |     |
|--------------------------|---------|-----|-----|-----|-------------|-------------|-----|
| 2 MB 225                 | Poles   | 3   | 4   | 5   | 3           | 4           | 5   |
| Dim. in mm               | а       | 250 | 250 | 250 | 290         | 290         | 290 |
|                          | b       | 114 | 114 | 114 | 130         | 130         | 130 |
|                          | у       | 36  | 36  | 36  | 49          | 49          | 49  |
|                          |         |     |     |     |             |             |     |
| Terminal for cond. cross |         | 6   | 6   | 6   | 25          | 25          | 25  |
| section (mm²) n          | ninmax. | —16 | —16 | —16 | <b>—</b> 50 | <b>—</b> 50 | —50 |