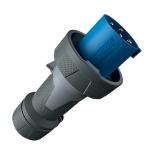

## Plug PowerTOP® Xtra

Part no. 13205

- screw terminals
- rubberised grip area
- frame terminals
- highly heat resistant contact carrier
- nickel plated contacts
- cable gland and sealing
- strain relief and protection against kinking
- enclosure with thread lock
- two safety slides