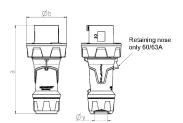

## Drawing

| Drawing Amp.             |       | 63  |     |     | 125         |             |     |
|--------------------------|-------|-----|-----|-----|-------------|-------------|-----|
| 2 MB 225                 | Poles | 3   | 4   | 5   | 3           | 4           | 5   |
| Dim. in mm               | а     | 250 | 250 | 250 | 290         | 290         | 290 |
|                          | b     | 114 | 114 | 114 | 130         | 130         | 130 |
|                          | у     | 36  | 36  | 36  | 49          | 49          | 49  |
|                          |       |     |     |     |             |             |     |
| Terminal for cond. cross |       | 6   | 6   | 6   | 25          | 25          | 25  |
| section (mm²) minmax.    |       | —16 | —16 | —16 | <b>—</b> 50 | <b>—</b> 50 | —50 |