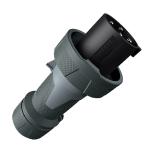

## Plug PowerTOP® Xtra

Part no. 13207

- screw terminals
- rubberised grip area
- frame terminals
- highly heat resistant contact carrier
- nickel plated contacts
- cable gland and sealing
- strain relief and protection against kinking
- enclosure with thread lock
- two safety slides