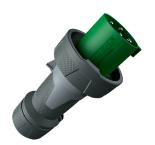

## Plug PowerTOP® Xtra

Part no. 13208

- screw terminals
- rubberised grip area
- frame terminals
- highly heat resistant contact carrier
- nickel plated contacts
- cable gland and sealing
- strain relief and protection against kinking
- enclosure with thread lock
- two safety slides