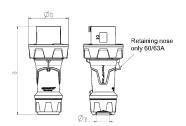

## Drawing

| Drawing Amp.             |       | 63  |     |     | 125         |             |     |
|--------------------------|-------|-----|-----|-----|-------------|-------------|-----|
| 2 MB 225                 | Poles | 3   | 4   | 5   | 3           | 4           | 5   |
| Dim. in mm               | a     | 250 | 250 | 250 | 290         | 290         | 290 |
|                          | b     | 114 | 114 | 114 | 130         | 130         | 130 |
|                          | у     | 36  | 36  | 36  | 49          | 49          | 49  |
|                          |       |     |     |     |             |             |     |
| Terminal for cond. cross |       | 6   | 6   | 6   | 25          | 25          | 25  |
| section (mm²) minmax.    |       | —16 | —16 | —16 | <b>—</b> 50 | <b>—</b> 50 | —50 |