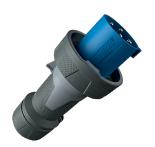

## Plug PowerTOP® Xtra

Part no. 13218

- screw terminals
- rubberised grip area
- frame terminals
- highly heat resistant contact carrier
- nickel plated contacts
- cable gland and sealing
- strain relief and protection against kinking
- enclosure with thread lock
- two safety slides

## **Technical specifications**

| Ampere                    | 125 A                                                         |
|---------------------------|---------------------------------------------------------------|
| Poles                     | 4 p                                                           |
| Voltage                   | 230 V                                                         |
| Clock position            | 9 h                                                           |
| Hertz                     | 50-60 Hz                                                      |
| Connection technology     | Screw terminals                                               |
| Contact                   | highly heat resistant contact carrier, nickel plated contacts |
| Protection type           | IP 67                                                         |
| Weight                    | 1404 g                                                        |
| Declaration of Conformity | VDE, EAC, CQC                                                 |