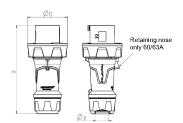

## Drawing

| Drawing         | Amp.      |     | 63  |     | 1           | 125         |     |
|-----------------|-----------|-----|-----|-----|-------------|-------------|-----|
| 2 MB 225        | Poles     | 3   | 4   | 5   | 3           | 4           | 5   |
| Dim. in mm      | а         | 250 | 250 | 250 | 290         | 290         | 290 |
|                 | b         | 114 | 114 | 114 | 130         | 130         | 130 |
|                 | у         | 36  | 36  | 36  | 49          | 49          | 49  |
|                 |           |     |     |     |             |             |     |
| Terminal for co | nd. cross | 6   | 6   | 6   | 25          | 25          | 25  |
| section (mm²) n | ninmax.   | —16 | —16 | —16 | <b>—</b> 50 | <b>—</b> 50 | —50 |