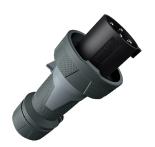

## Plug PowerTOP® Xtra

Part no. 13238

- screw terminals
- rubberised grip area
- frame terminals
- highly heat resistant contact carrier
- nickel plated contacts
- cable gland and sealing
- strain relief and protection against kinking
- enclosure with thread lock
- two safety slides