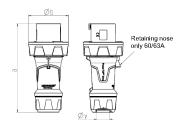

## Drawing

| Drawing                  | Amp.  |     | 63  |     |             | 125         |     |
|--------------------------|-------|-----|-----|-----|-------------|-------------|-----|
| 2 MB 225                 | Poles | 3   | 4   | 5   | 3           | 4           | 5   |
| Dim. in mm               | a     | 250 | 250 | 250 | 290         | 290         | 290 |
|                          | b     | 114 | 114 | 114 | 130         | 130         | 130 |
|                          | у     | 36  | 36  | 36  | 49          | 49          | 49  |
|                          |       |     |     |     |             |             |     |
| Terminal for cond. cross |       | 6   | 6   | 6   | 25          | 25          | 25  |
| section (mm²) minmax.    |       | —16 | —16 | —16 | <b>—</b> 50 | <b>—</b> 50 | 50  |