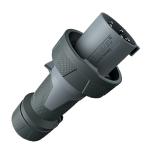

## Plug PowerTOP® Xtra

Part no. 13248

- · screw terminals
  - rubberized handle area
- frame terminals
- · highly heat resistant contact carrier
- nickel plated contacts
- cable gland and sealing
- strain relief and protection against kinking
- enclosure with thread lock
- two safety slides