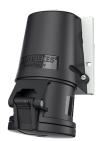

## Wall mounted socket with TwinCONTACT

Part no. 1349

- screwless spring terminals
- external fixing

## Technical specifications

| Ampere                    | 32 A                    |
|---------------------------|-------------------------|
| Poles                     | 4 p                     |
| Voltage                   | 500 V                   |
| Clock position            | 7 h                     |
| Hertz                     | 50-60 Hz                |
| Connection technology     | Screwless - TwinCONTACT |
| Contact                   | standard                |
| Protection type           | IP 44                   |
| Weight                    | 320 g                   |
| Declaration of Conformity | VDE, EAC                |