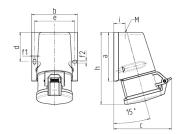

## Drawing

| Drawing         | ing Amp.   16 |      |       | 32    |       |       |       |
|-----------------|---------------|------|-------|-------|-------|-------|-------|
| 1 MB 463        | Poles         | 3    | 4     | 5     | 3     | 4     | 5     |
| Dim. in mm      | а             | 95   | 93    | 92.5  | 102   | 102   | 102   |
|                 | b             | 73.5 | 87.5  | 87.5  | 94    | 94    | 94    |
|                 | c             | 93   | 107.5 | 110   | 115.5 | 115.5 | 119.5 |
|                 | d             | 55.5 | 55.5  | 55.5  | 62    | 62    | 62    |
|                 | е             | 61   | 76    | 76    | 84    | 84    | 84    |
|                 | f1            | 5.3  | 5.3   | 5.3   | 5.1   | 5.1   | 5.1   |
|                 | f2            | 5.3  | 5.3   | 5.3   | 5.1   | 5.1   | 5.1   |
|                 | h             | 139  | 139   | 136.5 | 160   | 160   | 156.5 |
|                 | i             | 19.8 | 21.5  | 21.5  | 26.5  | 26.5  | 26.5  |
|                 | M             | M20x | M25x  | M25x  | M25x  | M32x  | M32x  |
|                 |               | 1.5  | 1.5   | 1.5   | 1.5   | 1.5   | 1.5   |
| Terminal for co | nd. cross     | 1.5  | 1.5   | 1.5   | 2.5   | 2.5   | 2.5   |
| section (mm2) r | ninmax.       | -4   | -4    | -4    | -6    | 6     | 6     |