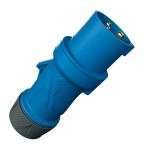

## Plug PowerTOP® Xtra with ErgoCONTACT

Part no. 13502

- screw terminals
- **ErgoCONTACT®**
- ergonomic enclosure design with nubbed grip areas rubberised cable gland with sealing
- strain relief and protection against kinking
  - thread lock and safety slid
- area for self-adhesive labels