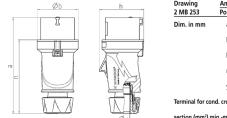

## Drawing

| Drawing                            | Amp.  | 16   |      | 32   |
|------------------------------------|-------|------|------|------|
| 2 MB 253                           | Poles | 3    | 5    | 5    |
| Dim. in mm                         | а     | 154  | 163  | 196  |
|                                    | b     | 55   | 68   | 78   |
|                                    | h     | 58   | 74   | 86   |
|                                    | n     | 118  | 122  | 151  |
|                                    | у     | 15   | 17.2 | 24.7 |
| Terminal for cond. cross           |       | 1    | 1    | 2.5  |
| section (mm <sup>2</sup> ) minmax. |       | -2.5 | -2.5 | —6   |
|                                    |       | 1    |      |      |