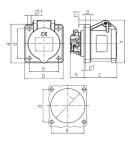

## Drawing

| Drawing                      | Amp.     |     | 16  | 1   |
|------------------------------|----------|-----|-----|-----|
| 1 MB 649                     | Poles    | 3   | 4   | 5   |
| Dim. in mm                   | а        | 62  | 72  | 72  |
|                              | b        | 62  | 65  | 65  |
|                              | c        | 54  | 54  | 54  |
|                              | d        | 47  | 52  | 52  |
|                              | e        | 47  | 52  | 52  |
|                              | f        | 5.5 | 5.5 | 5.5 |
|                              | g        | 8   | 8   | 8   |
|                              | g1       | 2   | 2   | 2   |
|                              | h        | 68  | 77  | 85  |
|                              | h1       | 7   | 7   | 11  |
|                              | k        | 23  | 23  | 23  |
|                              | 1        | 50  | 52  | 57  |
| Terminal for con             | d. cross | 1.5 | 1.5 | 1.5 |
| section (mm <sup>2</sup> ) m | inmax.   | -4  | -4  | -4  |