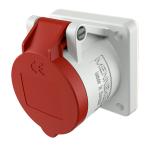

## Panel mounted socket with TwinCONTACT

Part no. 1351

- screwless spring terminals suitable for through wiring straight
- •

## Technical specifications

| Ampere                    | 16 A                    |
|---------------------------|-------------------------|
| Poles                     | 3 p                     |
| Voltage                   | 400 V                   |
| Clock position            | 9 h                     |
| Hertz                     | 50-60 Hz                |
| Connection technology     | Screwless - TwinCONTACT |
| Contact                   | standard                |
| Protection type           | IP 44                   |
| Flange                    | 62x62 mm                |
| Fixing hole               | 47x47 mm                |
| Weight                    | 102 g                   |
| Declaration of Conformity | VDE, EAC                |