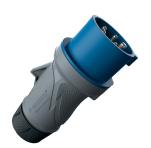

## Plug PowerTOP® Xtra R with ErgoCONTACT®

Part no. 13562

- screw terminals
- **ErgoCONTACT®**
- highly heat resistant contact carrier
- nickel plated contacts
- ergonomic enclosure design with nubbed grip areas rubberised cable gland with sealing
- strain relief and protection against kinking
- thread lock and safety slid
- area for self-adhesive labels