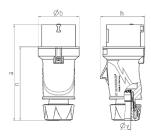

## Drawing

| Drawing                  | Amp.  | 16           |      | 32   |
|--------------------------|-------|--------------|------|------|
| 2 MB 253                 | Poles | 3            | 5    | 5    |
| Dim. in mm               | а     | 154          | 163  | 196  |
|                          | b     | 55           | 68   | 78   |
|                          | h     | 58           | 74   | 86   |
|                          | n     | 118          | 122  | 151  |
|                          | у     | 15           | 17.2 | 24.7 |
| Terminal for cond. cross |       | 1            | 1    | 2.5  |
| section (mm²) minmax.    |       | <b>—</b> 2.5 | —2.5 | 6    |