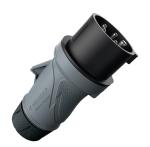

## Plug PowerTOP® Xtra R with ErgoCONTACT®

Part no. 13564

- screw terminals
- **ErgoCONTACT®**
- highly heat resistant contact carrier
- nickel plated contacts
- ergonomic enclosure design with nubbed grip areas rubberised cable gland with sealing
- strain relief and protection against kinking
- thread lock and safety slid
- area for self-adhesive labels