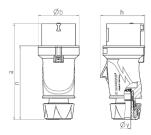

## Drawing

| Drawing                  | Amp.  | 16           |      | 32   |
|--------------------------|-------|--------------|------|------|
| 2 MB 253                 | Poles | 3            | 5    | 5    |
| Dim. in mm               | a     | 154          | 163  | 196  |
|                          | b     | 55           | 68   | 78   |
|                          | h     | 58           | 74   | 86   |
|                          | n     | 118          | 122  | 151  |
|                          | у     | 15           | 17.2 | 24.7 |
| Terminal for cond. cross |       | 1            | 1    | 2.5  |
| section (mm²) minmax.    |       | <b>—</b> 2.5 | —2.5 | -6   |