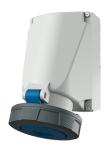

## Wall mounted socket

Part no. 135A

- screw terminals
- X-CONTACT
- internal fixing
- enclosure base can be turned 180°
- with 6 fixing points to accommodate special terminals
- products with pilot contact on request

## **Technical specifications**

| Ampere                    | 63 A            |
|---------------------------|-----------------|
| Poles                     | 5 p             |
| Voltage                   | 230 V           |
| Clock position            | 9 h             |
| Hertz                     | 50-60 Hz        |
| Connection technology     | Screw terminals |
| Contact                   | X-CONTACT®      |
| Protection type           | IP 67           |
| Weight                    | 1006 g          |
| Declaration of Conformity | VDE, EAC, CQC   |