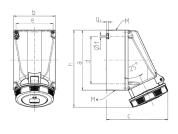

## Drawing

| Drawing                  | Amp.    |                            | 63    |       |
|--------------------------|---------|----------------------------|-------|-------|
| 1 MB 112                 | Poles   | 3                          | 4     | 5     |
| Dim. in mm               | а       | 170                        | 170   | 170   |
|                          | b       | 118                        | 118   | 118   |
|                          | c       | 175                        | 175   | 175   |
|                          | d       | 134.5                      | 134.5 | 134.5 |
|                          | е       | 103                        | 103   | 103   |
|                          | f       | 6.1                        | 6.1   | 6.1   |
|                          | g.      | 6                          | 6     | 6     |
|                          | h       | 219                        | 219   | 219   |
|                          | M       | 40                         | 40    | 40    |
|                          | M*      | 2x40 (blind) to be cut out |       |       |
| Max. cable diam          | n. (mm) | 27                         | 27    | 27    |
| Terminal for cond. cross |         | 6                          | 6     | 6     |
| section (mm²) minmax.    |         | -25                        | -25   | 25    |