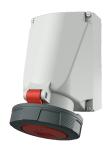

## Wall mounted socket

Part no. 136A

- screw terminals
- X-CONTACT
- internal fixing
- enclosure base can be turned 180°
- with 6 fixing points to accommodate special terminals
- products with pilot contact on request

## **Technical specifications**

| Ampere                    | 63 A            |
|---------------------------|-----------------|
| Poles                     | 5 p             |
| Voltage                   | 400 V           |
| Clock position            | 6 h             |
| Hertz                     | 50-60 Hz        |
| Connection technology     | Screw terminals |
| Contact                   | X-CONTACT®      |
| Protection type           | IP 67           |
| Weight                    | 1006 g          |
| Declaration of Conformity | VDE, EAC, CQC   |