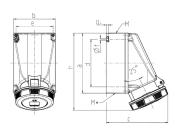

## Drawing

| Drawing                  | Amp.    |                            | 63    |       |
|--------------------------|---------|----------------------------|-------|-------|
| 1 MB 112                 | Poles   | 3                          | 4     | 5     |
| Dim. in mm               | а       | 170                        | 170   | 170   |
|                          | b       | 118                        | 118   | 118   |
|                          | c       | 175                        | 175   | 175   |
|                          | d       | 134.5                      | 134.5 | 134.5 |
|                          | е       | 103                        | 103   | 103   |
|                          | f       | 6.1                        | 6.1   | 6.1   |
|                          | g.      | 6                          | 6     | 6     |
|                          | h       | 219                        | 219   | 219   |
|                          | M       | 40                         | 40    | 40    |
|                          | M*      | 2x40 (blind) to be cut out |       |       |
| Max. cable dian          | n. (mm) | 27                         | 27    | 27    |
| Terminal for cond. cross |         | 6                          | 6     | 6     |
| section (mm2) n          | ninmax. | -25                        | -25   | 25    |