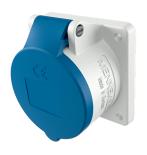

Panel mounted socket

Part no. 1386

screw terminals straight

•

## Technical specifications

| Ampere                    | 16 A            |
|---------------------------|-----------------|
| Poles                     | 5 p             |
| Voltage                   | 230 V           |
| Clock position            | 9 h             |
| Hertz                     | 50-60 Hz        |
| Connection technology     | Screw terminals |
| Contact                   | standard        |
| Protection type           | IP 44           |
| Flange                    | 75x75 mm        |
| Fixing hole               | 60x60 mm        |
| Weight                    | 185 g           |
| Declaration of Conformity | EAC, CQC        |