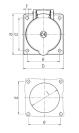

## Drawing

| Drawing                      | Amp.     | 16  |     |     | 32  |     |     |
|------------------------------|----------|-----|-----|-----|-----|-----|-----|
| 1 MB 247                     | Poles    | 3   | 4   | 5   | 3   | 4   | 5   |
| Dim. in mm                   | а        | 75  | 75  | 75  | 75  | 75  | 75  |
|                              | b        | 75  | 75  | 75  | 75  | 75  | 75  |
|                              | c        | 53  | 53  | 55  | 64  | 64  | 65  |
|                              | d        | 60  | 60  | 60  | 60  | 60  | 60  |
|                              | e        | 60  | 60  | 60  | 60  | 60  | 60  |
|                              | f        | 5.5 | 5.5 | 5.5 | 5.5 | 5.5 | 5.5 |
|                              | g.       | 8   | 8   | 8   | 8   | 8   | 8   |
|                              | g.1      | 2   | 2   | 2   | 2   | 2   | 2   |
|                              | h        | 75  | 80  | 83  | 89  | 89  | 100 |
|                              | h1       |     | 6   | 8   | 11  | 11  | 12  |
|                              | k        | 31  | 32  | 32  | 39  | 39  | 39  |
|                              | 1        | 43  | 52  | 54  | 58  | 58  | 62  |
| Terminal for con             | d. cross | 1.5 | 1.5 | 1.5 | 2.5 | 2.5 | 2.5 |
| section (mm <sup>2</sup> ) m | inmax.   | 4   | 4   | 4   | -10 | -10 | -10 |