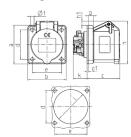

## Drawing

| Drawing                  | Amp.  | 16  |     |     |
|--------------------------|-------|-----|-----|-----|
| 1 MB 649                 | Poles | 3   | 4   | 5   |
| Dim. in mm               | a     | 62  | 72  | 72  |
|                          | b     | 62  | 65  | 65  |
|                          | c     | 54  | 54  | 54  |
|                          | d     | 47  | 52  | 52  |
|                          | e     | 47  | 52  | 52  |
|                          | f     | 5.5 | 5.5 | 5.5 |
|                          | g     | 8   | 8   | 8   |
|                          | g1    | 2   | 2   | 2   |
|                          | h     | 68  | 77  | 85  |
|                          | h1    | 7   | 7   | 11  |
|                          | k     | 23  | 23  | 23  |
|                          | - 1   | 50  | 52  | 57  |
| Terminal for cond. cross |       | 1.5 | 1.5 | 1.5 |
| section (mm2) minmax.    |       | -4  | -4  | -4  |