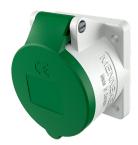

## Panel mounted socket with TwinCONTACT

Part no. 1404

- screwless spring terminals suitable for through wiring straight

## Technical specifications

| Ampere                    | 16 A                    |
|---------------------------|-------------------------|
| Poles                     | 4 p                     |
| Voltage                   | 50-500 V                |
| Clock position            | 10 h                    |
| Hertz                     | 100-300 Hz              |
| Connection technology     | Screwless - TwinCONTACT |
| Contact                   | standard                |
| Protection type           | IP 44                   |
| Flange                    | 72x65 mm                |
| Fixing hole               | 52x52 mm                |
| Weight                    | 120 g                   |
| Declaration of Conformity | EAC                     |