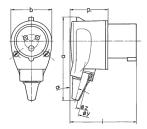

## Drawing

|                 | Poles | 3    |
|-----------------|-------|------|
| Dim. in mm      | а     | 107  |
|                 | b     | 53   |
|                 | h     | _    |
|                 | i     | 85   |
|                 | 0     | _    |
|                 | р     | 49   |
|                 | у     | 17.5 |
|                 | z     | 7    |
|                 | α     | 15°  |
| Terminal for co | 1     |      |
| section (mm²) n | -2.5  |      |
|                 |       |      |