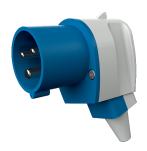

## **Angled plug** Part no. 1411

- · screw terminals
- nickel plated contacts
- with grommet
- especially suited for use with sockets of the Cepex range

## Technical specifications

| Ampere                    | 16 A                   |
|---------------------------|------------------------|
| Poles                     | 3 p                    |
| Voltage                   | 230 V                  |
| Clock position            | 6 h                    |
| Hertz                     | 50-60 Hz               |
| Connection technology     | Screw terminals        |
| Contact                   | nickel plated contacts |
| Protection type           | IP 44                  |
| Weight                    | 115 g                  |
| Declaration of Conformity | EAC, CQC               |