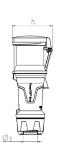

## Drawing

| Drawing                  | Amp.  | 63  |     |     |
|--------------------------|-------|-----|-----|-----|
| 3 MB 69                  | Poles | 3   | 4   | 5   |
| Dim. in mm               | a     | 268 | 268 | 268 |
|                          | b     | 95  | 95  | 95  |
|                          | h     | 109 | 109 | 109 |
|                          | у     | 36  | 36  | 36  |
| Terminal for cond. cross |       | 6   | 6   | 6   |
| section (mm²) minmax.    |       | —16 | —16 | —16 |
|                          |       |     |     |     |