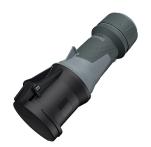

## **Connector PowerTOP® Xtra**

Part no. 14130

- screw terminals
- with rubberised grip area
- frame terminals
- X-CONTACT
- highly heat resistant contact carrier
- cable gland and sealing
- strain relief and protection against kinking
- enclosure with thread lock
- two safety slides