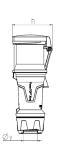

## Drawing

| Drawing                  | Amp.  |     | 63  |     |
|--------------------------|-------|-----|-----|-----|
| 3 MB 69                  | Poles | 3   | 4   | 5   |
| Dim. in mm               | a     | 268 | 268 | 268 |
|                          | b     | 95  | 95  | 95  |
|                          | h     | 109 | 109 | 109 |
|                          | у     | 36  | 36  | 36  |
| Terminal for cond. cross |       | 6   | 6   | 6   |
| section (mm²) minmax.    |       | —16 | —16 | —16 |
|                          |       |     |     |     |