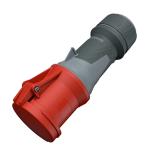

## **Connector PowerTOP® Xtra**

Part no. 14131

- screw terminals
- with rubberised grip area
- frame terminals
- X-CONTACT
- highly heat resistant contact carrier
- cable gland and sealing
- strain relief and protection against kinking
- enclosure with thread lock
- two safety slides